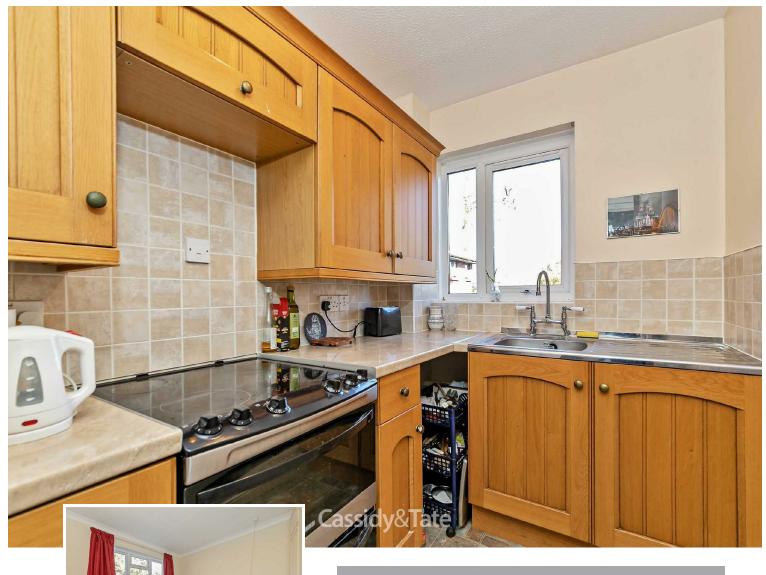

# All The Ingredients Needed For A Fabulous Lifestyle

A one bedroom ground floor retirement apartment for the over 55's with a refitted kitchen and bathroom. The accommodation comprises, large living room, kitchen, double bedroom and bathroom. There is a private gate for residents to access The Hill making it only a 200m walk to the High Street. Wheathampstead is a thriving village surrounded by rolling countryside yet close to all major communication links. SORRY NO PETS.

## Specialists in Bespoke Properties

- Living Room
- Bedroom
- Communal Gardens
- Kitchen
- Shower Room
- Off Road Parking

www.cassidyandtate.co.uk