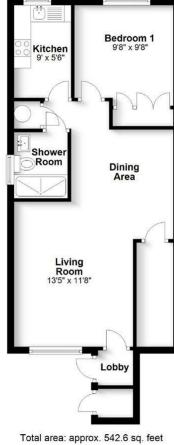

#### Ground Floor Approx. 542.6 sq. feet

Fotal area: approx. 542.6 sq. feet Produced for Cassidy & Tate Estate Agents For guidance purposes only. Not to scale.

Plan produced using PlanUp.

Cassidy & Tate have taken all reasonable steps to ensure the accuracy of the details supplied in our marketing material however, details are provided as a guide only and we advise prospective purchasers to confirm details upon inspection of the property Cassidy & Tate will not be held liable for any costs which are incurred as a result of discrepancies.